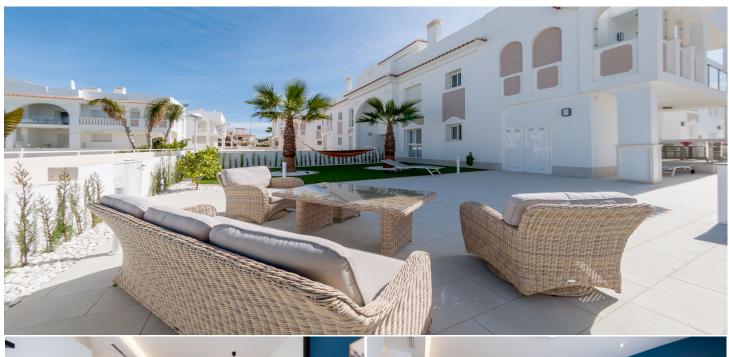

# Sold

Model: Alba Garden Property: 96,3m<sup>2</sup> Garden: 125-180m<sup>2</sup> 3 Bedrooms 2 Bathrooms

Imagen Artística carece de valor contractual/Artistic Image free of contractual nature

#### **DESCRIPTION**

Residential composed of apartments on 2 floors: ground floor with private garden and first floor with private roof terrace. Private residential, gated with green areas and a swimming pool.

Located in urbanization D<sup>a</sup> Pepa foreseen with all services: health center, pharmacy, supermarkets, restaurants, shops, international press, Hotel La Laguna\*\*\*\*, Spa, aquapark etc. Distance to the beach 5 km. Distance to Alicante airport 40 km.