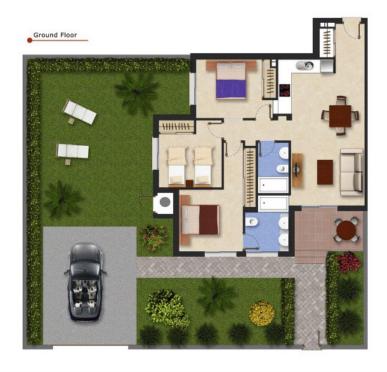

# Sold

Model: Alba Garden Property: 96,3m<sup>2</sup> Garden: 125-180m<sup>2</sup> 3 Bedrooms 2 Bathrooms

Imagen Artística carece de valor contractual/Artistic Image free of contractual nature

#### **DESCRIPTION**

Residential composed of apartments on 2 floors: ground floor with private garden and first floor with private roof terrace. Private residential, gated with green areas and a swimming pool.

#### **FEATURES**

| Total area           | 96.38 m <sup>2</sup> | Rooms          | 3            |
|----------------------|----------------------|----------------|--------------|
| Property area        | 92.78 m <sup>2</sup> | Bathrooms      | 2            |
| Terraces surface     | $3.6 \text{ m}^2$    | Terraces       | 1            |
| Superficie pérgolas  | $0 \text{ m}^2$      | Pérgolas       | Ο            |
| Storage room surface | $m^2$                | Storerooms     | √ (n:1)      |
| Garden area          | 196 m²               | Kitchens       | 1            |
| Solarium surface     | $m^2$                | Private garage | $\checkmark$ |
| Plot area            | $m^2$                | Swimming pool  | X            |
|                      |                      | Lift           | $\checkmark$ |
| Energy rating        | В                    |                |              |